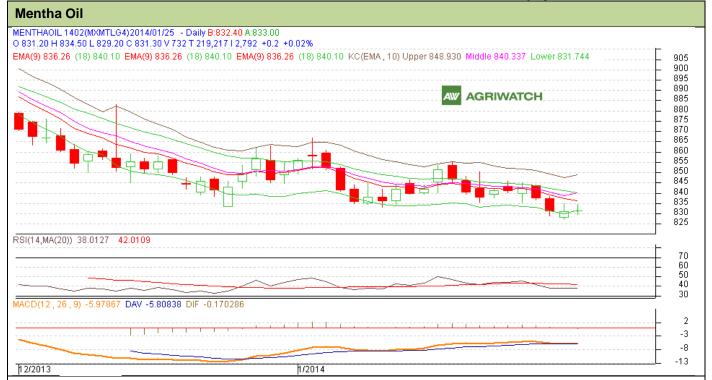

Commodity: Mentha Oil Exchange: MCX
Contract: Feb Expiry: Feb 28<sup>th</sup>, 2014

## **Technical Commentary:**

- Market is moving in the down trend as candlesticks depicts.
- Oscillator RSI is in neutral zone.
- Prices closed between 9 days EMA and below 18 days EM.
- In yesterday's trading session, candlestick shows Indecision.

## Strategy: Wait

| Intraday Supports & Resistances |                  |                  | S2     | S1    | PCP   | R1  | R2  |
|---------------------------------|------------------|------------------|--------|-------|-------|-----|-----|
| Mentha Oil                      | MCX              | Feb              | 815    | 825   | 831.3 | 840 | 845 |
| Intraday Trade Call*            |                  |                  | Call   | Entry | T1    | T2  | SL  |
| Mentha Oil                      | MCX              | Feb              | Wait   | -     | -     | -   | -   |
| *Do not carry fo                | rward the positi | on until the nex | t dav. |       |       |     |     |