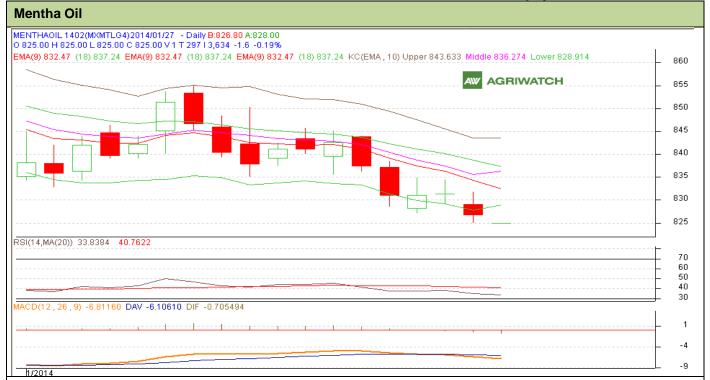

## **Technical Commentary:**

- Market is moving in the down trend as candlesticks depicts.
- Oscillator RSI is in neutral zone.
- Prices closed between 9 days EMA and below 18 days EM.
- In yesterday's trading session, candlestick shows bearishness.

## Strategy: Sell on Rise

| Intraday Supports & Resistances                        |     |     | S2   | S1    | PCP   | R1  | R2  |
|--------------------------------------------------------|-----|-----|------|-------|-------|-----|-----|
| Mentha Oil                                             | MCX | Feb | 815  | 825   | 826.6 | 845 | 852 |
| Intraday Trade Call*                                   |     |     | Call | Entry | T1    | T2  | SL  |
| Mentha Oil                                             | MCX | Feb | Sell | 828   | 826   | 825 | 829 |
| *Do not carry forward the position until the next day. |     |     |      |       |       |     |     |