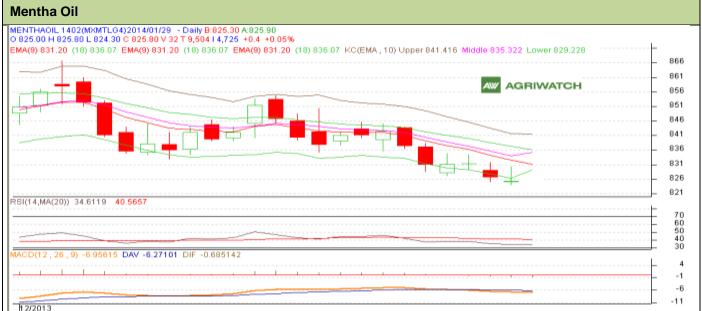

## **Technical Commentary:**

- Market is moving in the down trend as candlesticks depicts.
- Oscillator RSI is in neutral zone.
- Prices closed below 9 days EMA and below 18 days EM.
- In yesterday's trading session, candlestick shows indecision.

| Stra | יעעיי | RIIV |
|------|-------|------|
| Jua  | tegy: | Duy  |

| Intraday Supports & Resistances |     | S2   | S1    | PCP | R1    | R2  |     |  |  |
|---------------------------------|-----|------|-------|-----|-------|-----|-----|--|--|
| Mentha Oil                      | MCX | Feb  | 815   | 820 | 825.4 | 831 | 836 |  |  |
| Intraday Trade Call*            |     | Call | Entry | T1  | T2    | SL  |     |  |  |
| Mentha Oil                      | MCX | Feb  | Buy   | 822 | 826   | 827 | 821 |  |  |
|                                 |     |      |       |     |       |     |     |  |  |