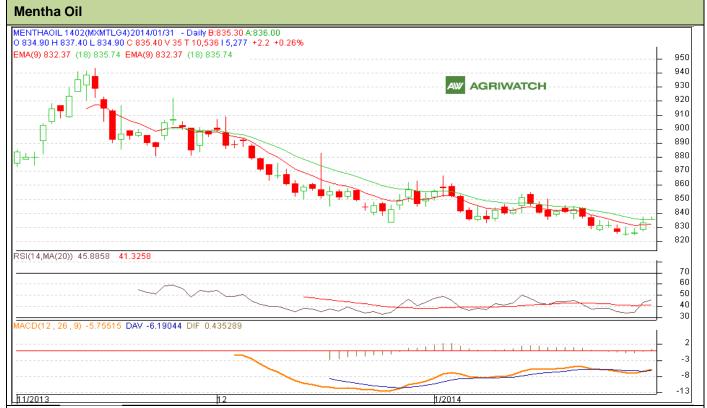

## **Technical Commentary:**

- Market is moving in the uptrend as candlesticks depicts.
- Oscillator RSI is in neutral zone.
- Prices closed above 9 days EMA and below 18 days EM.
- In yesterday's trading session, candlestick shows bullishness.

## Strategy: Buy

| Intraday Supports & Resistances                       |     |     | S2   | S1    | PCP   | R1  | R2  |
|-------------------------------------------------------|-----|-----|------|-------|-------|-----|-----|
| Mentha Oil                                            | MCX | Feb | 820  | 828   | 833.2 | 846 | 853 |
| Intraday Trade Call*                                  |     |     | Call | Entry | T1    | T2  | SL  |
| Mentha Oil                                            | MCX | Feb | Buy  | 832   | 834   | 836 | 831 |
| *Do not carry forward the position until the next day |     |     |      |       |       |     |     |