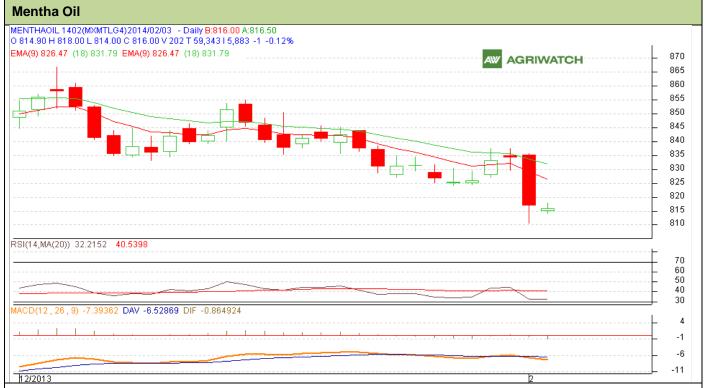

## **Technical Commentary:**

- Market is moving in the downtrend as candlesticks depicts.
- Oscillator RSI is in neutral zone.
- Prices closed below 9 days EMA and below 18 days EM.
- In yesterday's trading session, candlestick shows bearishness.

## Strategy: Buy on Dips

|                                 | -                |                  |        |       |     |     |       |
|---------------------------------|------------------|------------------|--------|-------|-----|-----|-------|
| Intraday Supports & Resistances |                  |                  | S2     | S1    | PCP | R1  | R2    |
| Mentha Oil                      | MCX              | Feb              | 800    | 810   | 817 | 833 | 838   |
| Intraday Trade Call*            |                  |                  | Call   | Entry | T1  | T2  | SL    |
| Mentha Oil                      | MCX              | Feb              | Buy    | 815   | 818 | 819 | 813.5 |
| *Do not carry fo                | rward the nociti | on until the nev | rt day |       |     |     |       |