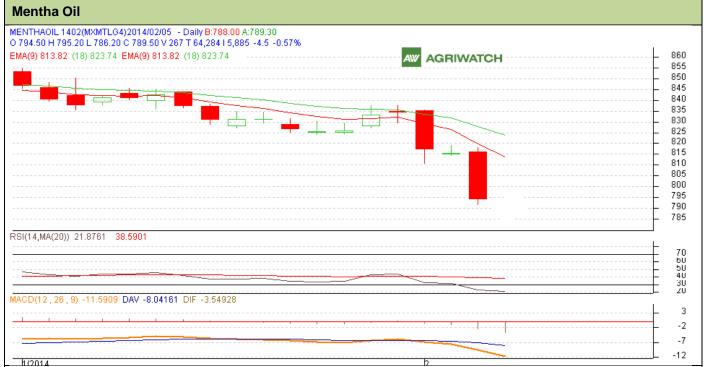

## **Technical Commentary:**

- Market is moving in the downtrend as candlesticks depicts.
- Oscillator RSI is in neutral zone.
- Prices closed below 9 days EMA and below 18 days EM.
- In yesterday's trading session, candlestick shows bearishness.