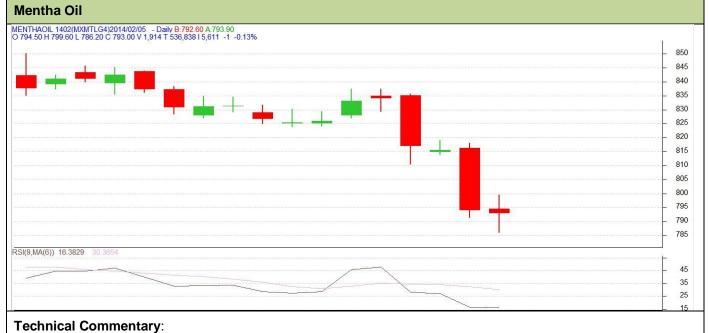

## Exchange: MCX Expiry: Feb 28<sup>th</sup>, 2014

- > Market is moving in the downtrend as candlesticks depicts.
- Oscillator RSI is in neutral zone.
- > Prices closed below 9 days EMA and below 18 days EM.
- > In yesterday's trading session, candlestick shows bearishness.

| Strategy: Sell                  |                  |                  |        |       |     |     |     |
|---------------------------------|------------------|------------------|--------|-------|-----|-----|-----|
| Intraday Supports & Resistances |                  |                  | S2     | S1    | PCP | R1  | R2  |
| Mentha Oil                      | MCX              | Feb              | 765    | 785   | 793 | 812 | 818 |
| Intraday Trade Call*            |                  |                  | Call   | Entry | T1  | T2  | SL  |
| Mentha Oil                      | MCX              | Feb              | Sell   | <796  | 790 | 787 | 799 |
| *Do not carry fo                | rward the positi | on until the nex | t day. |       |     |     |     |