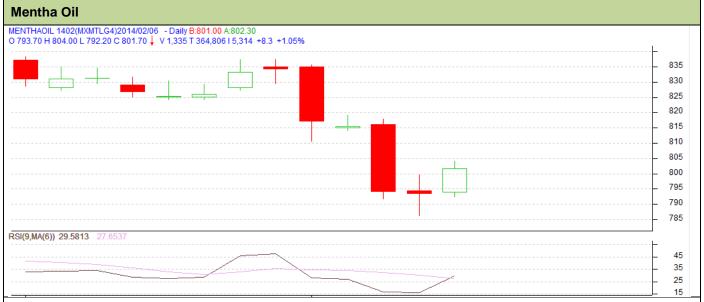

Commodity: Mentha Oil Exchange: MCX
Contract: Feb Expiry: Feb 28<sup>th</sup>, 2014

## **Technical Commentary:**

- Market sought a recovery as candlesticks depicts.
- Oscillator RSI is in neutral zone.
- Prices closed below 9 days EMA and below 18 days EM.
- In yesterday's trading session, candlestick shows bullishness.

| Stra | tegy: | Buy |
|------|-------|-----|
|      |       |     |

| Intraday Supports & Resistances                        |     | S2   | S1    | PCP  | R1    | R2  |     |  |  |  |
|--------------------------------------------------------|-----|------|-------|------|-------|-----|-----|--|--|--|
| Mentha Oil                                             | MCX | Feb  | 765   | 785  | 801.7 | 812 | 818 |  |  |  |
| Intraday Trade Call*                                   |     | Call | Entry | T1   | T2    | SL  |     |  |  |  |
| Mentha Oil                                             | MCX | Feb  | Buy   | >800 | 805   | 808 | 797 |  |  |  |
| *Do not carry forward the position until the next day. |     |      |       |      |       |     |     |  |  |  |