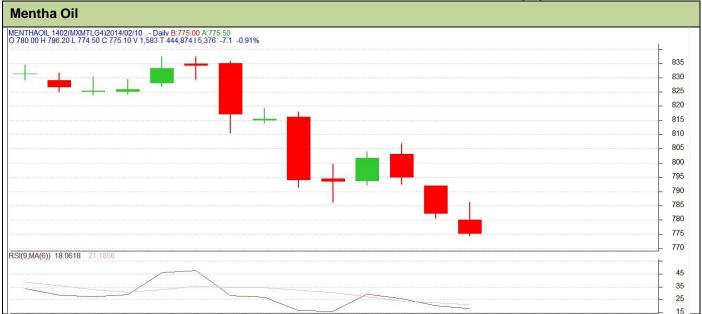

## **Technical Commentary:**

- Market is moving in the downtrend as candlesticks depicts.
- Oscillator RSI is in neutral zone.
- Prices closed below 9 days EMA and below 18 days EM.
- In yesterday's trading session, candlestick shows bearishness.