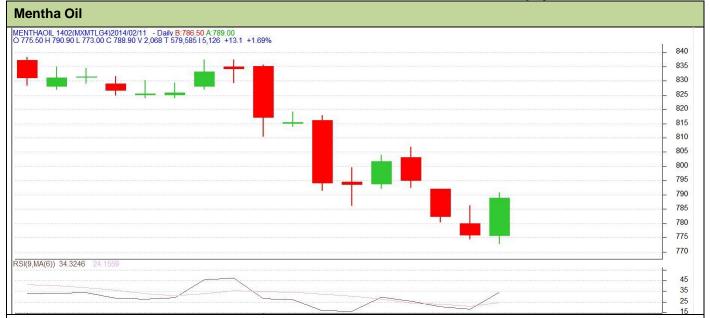

Commodity: Mentha Oil Exchange: MCX
Contract: Feb Expiry: Feb 28<sup>th</sup>, 2014

## **Technical Commentary**:

- Market is moving in the uptrend as candlesticks depicts.
- Oscillator RSI is moving high in neutral zone.
- We advise traders to Buy.

| Strategy: Buy                   |     |     |      |       |       |     |     |
|---------------------------------|-----|-----|------|-------|-------|-----|-----|
| Intraday Supports & Resistances |     |     | S2   | S1    | PCP   | R1  | R2  |
| Mentha Oil                      | MCX | Feb | 755  | 760   | 788.9 | 812 | 818 |
| Intraday Trade Call*            |     |     | Call | Entry | T1    | T2  | SL  |
| Mentha Oil                      | MCX | Feb | Buy  | >789  | 794   | 797 | 786 |