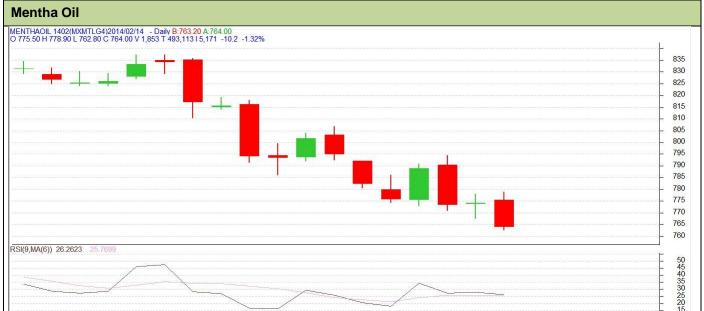

## **Technical Commentary:**

- Market is moving in the downtrend as candlesticks depicts.
- Oscillator RSI is moving low in neutral zone.
- We advise traders to Sell.

| Str | ate | av | ,- | Sa | ш |
|-----|-----|----|----|----|---|
| UЦ  | aıc | ч  |    | UC |   |

| •                               |     |      |       |      |     |     |     |  |  |  |
|---------------------------------|-----|------|-------|------|-----|-----|-----|--|--|--|
| Intraday Supports & Resistances |     |      | S2    | S1   | PCP | R1  | R2  |  |  |  |
| Mentha Oil                      | MCX | Feb  | 755   | 760  | 764 | 812 | 818 |  |  |  |
| Intraday Trade Call*            |     | Call | Entry | T1   | T2  | SL  |     |  |  |  |
| Mentha Oil                      | MCX | Feb  | Sell  | <765 | 760 | 758 | 768 |  |  |  |
|                                 |     |      |       |      |     |     |     |  |  |  |