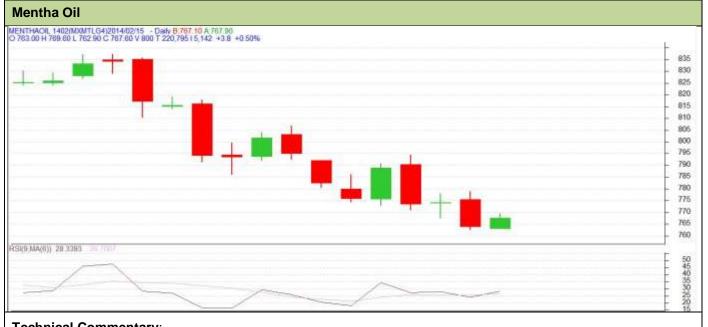

#### **Technical Commentary:**

- Market is moving in the downtrend as candlesticks depicts.
- Oscillator RSI is moving low in neutral zone.
- > We advise traders to Sell.