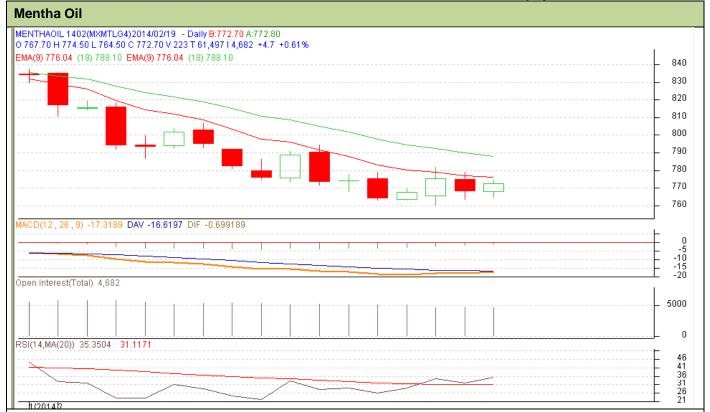

## **Technical Commentary:**

- Market is moving in the range bound as candlesticks depicts.
- Oscillator RSI is moving low in neutral zone.
- We advise traders to Buy.

## Strategy: Buy

| Intraday Supports & Resistances |                  |                  | S2    | S1    | PCP | R1  | R2  |
|---------------------------------|------------------|------------------|-------|-------|-----|-----|-----|
| Mentha Oil                      | MCX              | Feb              | -     | 755   | 768 | 789 | 807 |
| Intraday Trade Call*            |                  |                  | Call  | Entry | T1  | T2  | SL  |
| Mentha Oil                      | MCX              | Feb              | Buy   | 763   | 769 | 772 | 760 |
| *Do not carry fo                | rward the pociti | on until the nev | t day |       |     |     |     |