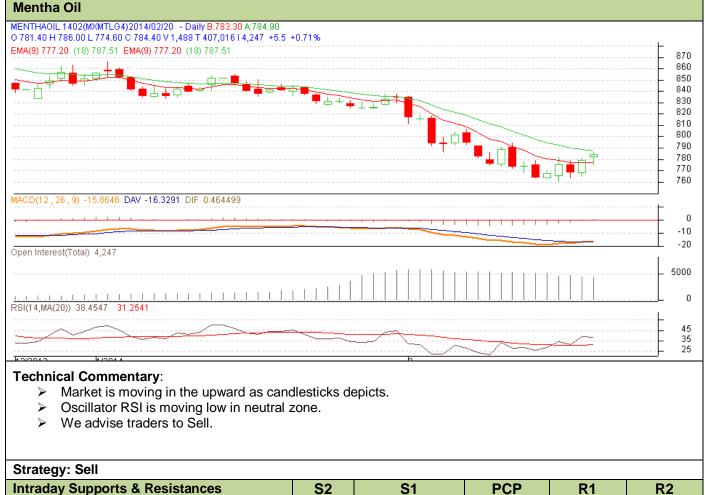

Commodity: Mentha Oil Exchange: MCX
Contract: Feb Expiry: Feb 28<sup>th</sup>, 2014

| Intraday Supports & Resistances |                  |                  | S2    | S1    | PCP   | R1  | R2  |
|---------------------------------|------------------|------------------|-------|-------|-------|-----|-----|
| Mentha Oil                      | MCX              | Feb              | 755   | 760   | 784.4 | 790 | 808 |
| Intraday Trade Call*            |                  |                  | Call  | Entry | T1    | T2  | SL  |
| Mentha Oil                      | MCX              | Feb              | Sell  | 780   | 775   | 774 | 782 |
| *Do not carry fo                | rward the nositi | on until the nex | t day |       |       |     |     |