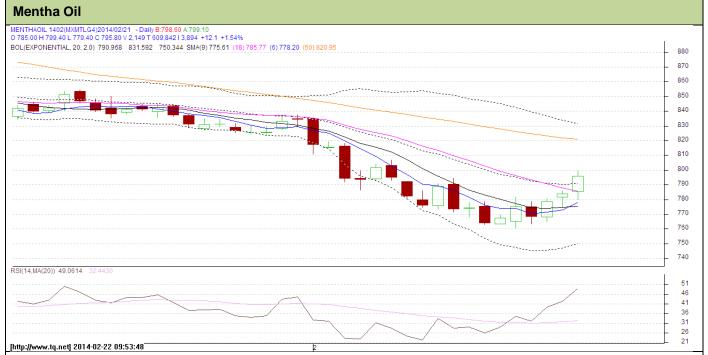

## **Technical Commentary:**

- Market is showing some upward strength as candlesticks depicts.
- Oscillator RSI is moving low in neutral zone.
- We advise traders to Buy.

| Strategy: Buy                   |     |     |       |          |       |     |       |
|---------------------------------|-----|-----|-------|----------|-------|-----|-------|
| Intraday Supports & Resistances |     |     | S2    | S1       | PCP   | R1  | R2    |
| Mentha Oil                      | MCX | Feb | 760.1 | 781.5    | 795.8 | 807 | 815   |
| Intraday Trade Call*            |     |     | Call  | Entry    | T1    | T2  | SL    |
| Mentha Oil                      | MCX | Feb | Buy   | Near 792 | 800   | 804 | 787.6 |