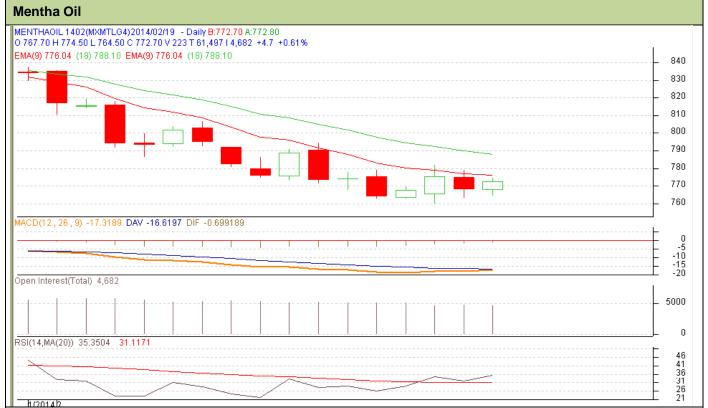

## **Technical Commentary:**

- Market is moving in the downward as candlesticks depicts.
- Oscillator RSI is moving low in neutral zone.
- We advise traders to Sell.

| Intraday Supports & Resistances |                  |                  | S2     | S1    | PCP   | R1  | R2  |
|---------------------------------|------------------|------------------|--------|-------|-------|-----|-----|
| Mentha Oil                      | MCX              | Feb              | -      | 755   | 783.7 | 805 | 812 |
| Intraday Trade Call*            |                  |                  | Call   | Entry | T1    | T2  | SL  |
| Mentha Oil                      | MCX              | Feb              | Sell   | 786   | 782   | 779 | 788 |
| *Do not carry fo                | rward the positi | on until the nex | t day. |       |       |     |     |