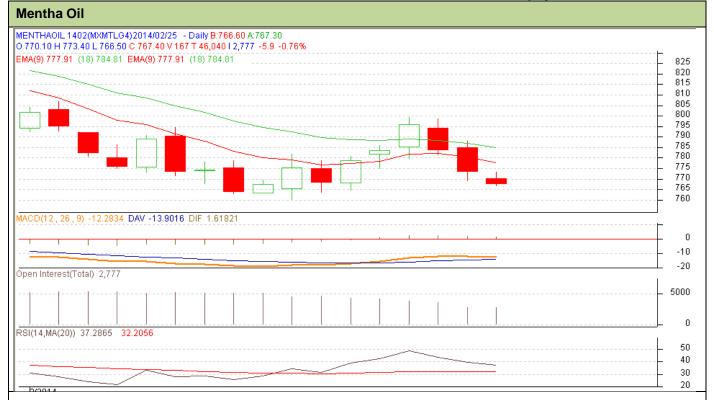

Commodity: Mentha Oil Exchange: MCX
Contract: Feb Expiry: Feb 28<sup>th</sup>, 2014

## **Technical Commentary:**

- Market is moving in the downward as candlesticks depicts.
- Oscillator RSI is moving low in neutral zone.
- We advise traders to Sell.

| C+. | +  | ~~  |    | Se | П |
|-----|----|-----|----|----|---|
| ่งแ | au | zuι | ι. | JE | и |

| Intraday Supports & Resistances                       |     |     | S2   | S1    | PCP   | R1  | R2  |  |  |  |
|-------------------------------------------------------|-----|-----|------|-------|-------|-----|-----|--|--|--|
| Mentha Oil                                            | MCX | Feb | -    | 755   | 773.3 | 789 | 807 |  |  |  |
| Intraday Trade Call*                                  |     |     | Call | Entry | T1    | T2  | SL  |  |  |  |
| Mentha Oil                                            | MCX | Feb | Sell | 773   | 769   | 766 | 775 |  |  |  |
| *Do not carry forward the position until the next day |     |     |      |       |       |     |     |  |  |  |