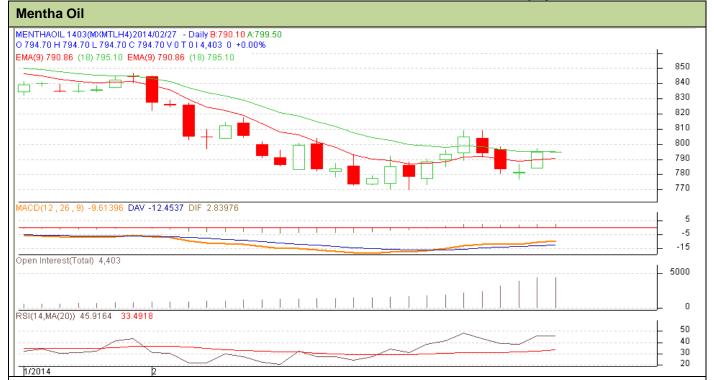

Commodity: Mentha Oil Exchange: MCX
Contract: Mar Expiry: Mar 31<sup>st</sup>, 2014

## **Technical Commentary:**

- Market is trying to recover as candlesticks depicts.
- Oscillator RSI is moving low in neutral zone.
- We advise traders to Buy.

Strategy: Buy

| Intraday Supports & Resistances                        |     |     | S2   | S1    | PCP   | R1  | R2  |
|--------------------------------------------------------|-----|-----|------|-------|-------|-----|-----|
| Mentha Oil                                             | MCX | Feb | -    | 755   | 794.7 | 805 | 812 |
| Intraday Trade Call*                                   |     |     | Call | Entry | T1    | T2  | SL  |
| Mentha Oil                                             | MCX | Feb | Buy  | 789   | 792   | 794 | 787 |
| *Do not carry forward the position until the next day. |     |     |      |       |       |     |     |