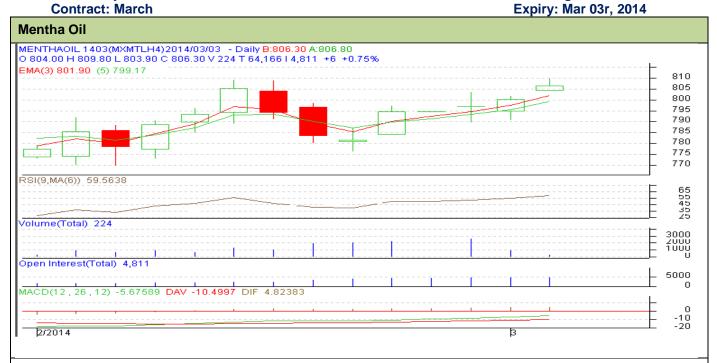

### **Technical Commentary:**

- $\triangleright$ Market is moving in the recovery phase as candlesticks depicts.
- $\triangleright$ Oscillator RSI is moving low in neutral zone.
- We advise traders to Buy.  $\geq$

# Strategy: Buy

| Intraday Supports & Resistances |                  |                  | S2      | S1    | PCP   | R1  | R2  |
|---------------------------------|------------------|------------------|---------|-------|-------|-----|-----|
| Mentha Oil                      | MCX              | Mar              | -       | 755   | 800.3 | 810 | 815 |
| Intraday Trade Call*            |                  |                  | Call    | Entry | T1    | T2  | SL  |
| Mentha Oil                      | MCX              | Mar              | Buy     | 803   | 806   | 808 | 801 |
| *Do not carry fo                | rward the positi | on until the nex | kt day. |       |       |     |     |