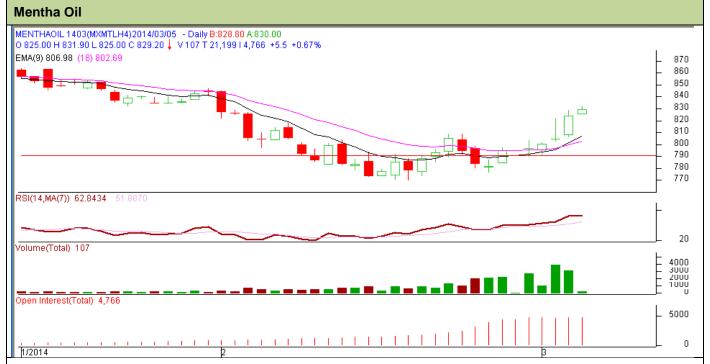

## **Technical Commentary:**

- Market is moving in the uptrend as candlesticks depicts.
- Oscillator RSI is in neutral zone.
- Prices closed above 9 days EMA and below 18 days EM.
- In yesterday's trading session, candlestick shows bullishness.

| Strat | tegy: | Buy |
|-------|-------|-----|
|       |       |     |

| ,                                                     |     |      |            |     |       |     |     |  |  |
|-------------------------------------------------------|-----|------|------------|-----|-------|-----|-----|--|--|
| Intraday Supports & Resistances                       |     | S2   | <b>S</b> 1 | PCP | R1    | R2  |     |  |  |
| Mentha Oil                                            | MCX | Mar  | 770        | 785 | 823.7 | 846 | 853 |  |  |
| Intraday Trade Call*                                  |     | Call | Entry      | T1  | T2    | SL  |     |  |  |
| Mentha Oil                                            | MCX | Mar  | Buy        | 820 | 825   | 830 | 817 |  |  |
| *Do not carry forward the position until the next day |     |      |            |     |       |     |     |  |  |