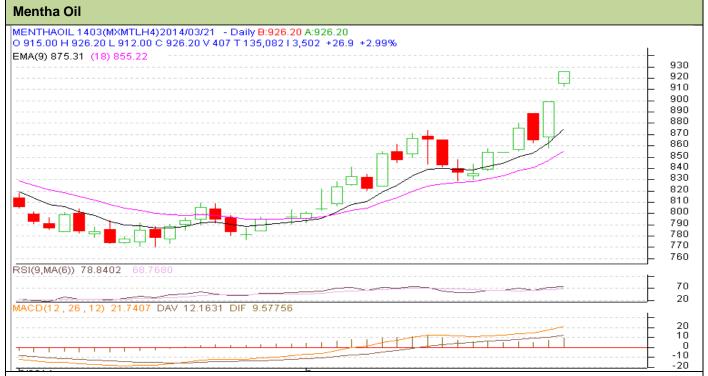

## **Technical Commentary:**

- Market is moving in the upward as candlesticks depicts.
- Oscillator RSI is in neutral zone.
- > Prices closed above 9 days EMA and below 18 days EM.
- In yesterday's trading session, candlestick shows bullishness.

| Strat | tegy: | RIIV |
|-------|-------|------|
| oua   | iegy. | Duy  |

| Intraday Supports & Resistances                        |     | S2   | S1    | PCP | R1    | R2  |      |  |  |
|--------------------------------------------------------|-----|------|-------|-----|-------|-----|------|--|--|
| Mentha Oil                                             | MCX | Mar  | 770   | 785 | 899.3 | 950 | 1000 |  |  |
| Intraday Trade Call*                                   |     | Call | Entry | T1  | T2    | SL  |      |  |  |
| Mentha Oil                                             | MCX | Mar  | Buy   | 900 | 915   | 930 | 893  |  |  |
| *Do not carry forward the position until the next day. |     |      |       |     |       |     |      |  |  |