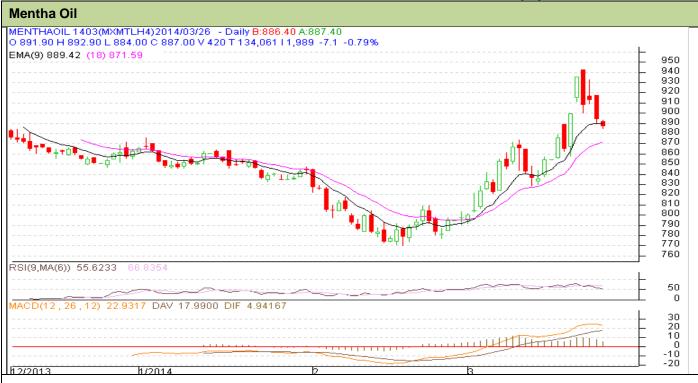

## **Technical Commentary:**

- > Market is moving in the downward as candlesticks depicts.
- > Oscillator RSI is in neutral zone.
- > Prices closed above 9 days EMA and below 18 days EM.
- > In yesterday's trading session, candlestick shows bearishness.

| Strategy: Sell                                         |     |     |      |       |       |     |      |
|--------------------------------------------------------|-----|-----|------|-------|-------|-----|------|
| Intraday Supports & Resistances                        |     |     | S2   | S1    | PCP   | R1  | R2   |
| Mentha Oil                                             | MCX | Mar | 770  | 785   | 894.1 | 950 | 1000 |
| Intraday Trade Call*                                   |     |     | Call | Entry | T1    | T2  | SL   |
| Mentha Oil                                             | MCX | Mar | Sell | 890   | 880   | 875 | 893  |
| *Do not carry forward the position until the next day. |     |     |      |       |       |     |      |