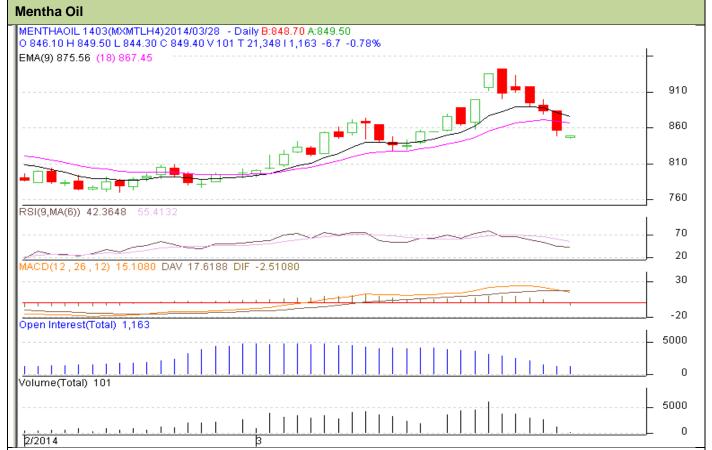

## **Technical Commentary:**

- Market is moving in the downward as candlesticks depicts.
- Oscillator RSI is in neutral zone.
- > Prices closed below 9 days EMA and below 18 days EM.
- In yesterday's trading session, candlestick shows bearishness.

## Strategy: Buy

| •                               |                 |                  |        |       |       |     |      |
|---------------------------------|-----------------|------------------|--------|-------|-------|-----|------|
| Intraday Supports & Resistances |                 |                  | S2     | S1    | PCP   | R1  | R2   |
| Mentha Oil                      | MCX             | Mar              | 770    | 785   | 856.1 | 950 | 1000 |
| Intraday Trade Call*            |                 |                  | Call   | Entry | T1    | T2  | SL   |
| Mentha Oil                      | MCX             | Mar              | Buy    | 840   | 848   | 852 | 838  |
| *Do not carry for               | ward the positi | on until the nex | t dav. |       |       |     |      |