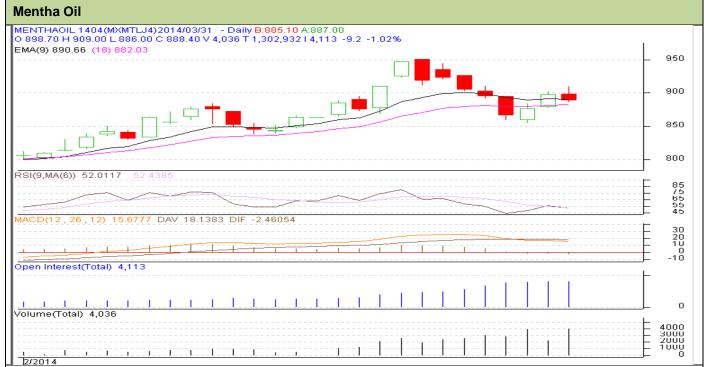

Commodity: Mentha Oil Exchange: MCX
Contract: April Expiry: Apr 30<sup>st</sup>, 2014

## **Technical Commentary:**

- Market is moving in the downward as candlesticks depicts.
- Oscillator RSI is in neutral zone.
- Prices closed below 9 days EMA and below 18 days EM.
- In yesterday's trading session, candlestick shows bearishness.

## Strategy: Buy

| Intraday Supports & Resistances                        |     |     | S2   | S1    | PCP   | R1  | R2   |
|--------------------------------------------------------|-----|-----|------|-------|-------|-----|------|
| Mentha Oil                                             | MCX | Apr | 770  | 785   | 888.4 | 975 | 1000 |
| Intraday Trade Call*                                   |     |     | Call | Entry | T1    | T2  | SL   |
| Mentha Oil                                             | MCX | Apr | Buy  | 884   | 892   | 895 | 881  |
| *Do not carry forward the position until the next day. |     |     |      |       |       |     |      |