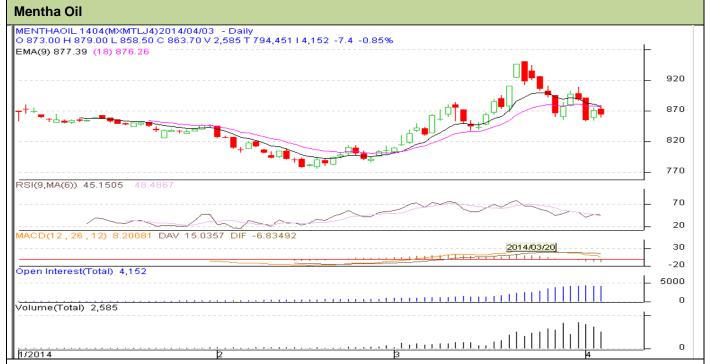

## **Technical Commentary:**

- Market is moving in the range bound as candlesticks depicts.
- Oscillator RSI is in neutral zone.
- Prices closed below 9 days EMA and below 18 days EM.
- In yesterday's trading session, candlestick shows bearishness.

## Strategy: Buy

| Intraday Supports & Resistances                       |     |     | S2   | S1    | PCP   | R1  | R2   |
|-------------------------------------------------------|-----|-----|------|-------|-------|-----|------|
| Mentha Oil                                            | MCX | Apr | 770  | 785   | 863.7 | 975 | 1000 |
| Intraday Trade Call*                                  |     |     | Call | Entry | T1    | T2  | SL   |
| Mentha Oil                                            | MCX | Apr | Buy  | 862   | 867   | 869 | 860  |
| *Do not carry forward the position until the next day |     |     |      |       |       |     |      |