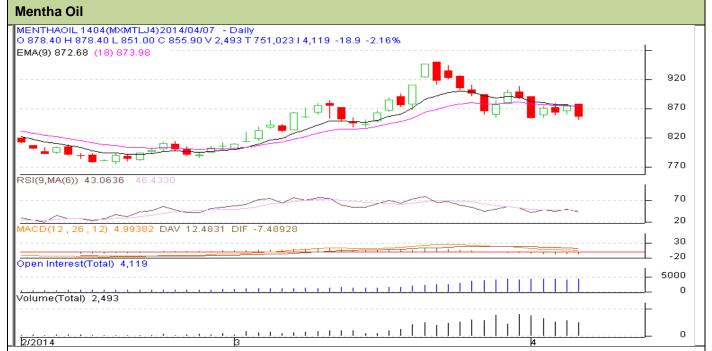

**Commodity: Mentha Oil Exchange: MCX** Expiry: Apr 30st, 2014 **Contract: April** 

## **Technical Commentary:**

- Market is moving in the range bound as candlesticks depicts.
- Oscillator RSI is in neutral zone.
- Prices closed below 9 days EMA and below 18 days EM.
- In yesterday's trading session, candlestick shows bearishness.

## Strategy: Wait

| Intraday Supports & Resistances                       |     |     | S2   | S1    | PCP   | R1  | R2   |
|-------------------------------------------------------|-----|-----|------|-------|-------|-----|------|
| Mentha Oil                                            | MCX | Apr | 770  | 785   | 855.9 | 975 | 1000 |
| Intraday Trade Call*                                  |     |     | Call | Entry | T1    | T2  | SL   |
| Mentha Oil                                            | MCX | Apr | wait | -     | -     | -   | -    |
| *Do not carry forward the position until the next day |     |     |      |       |       |     |      |