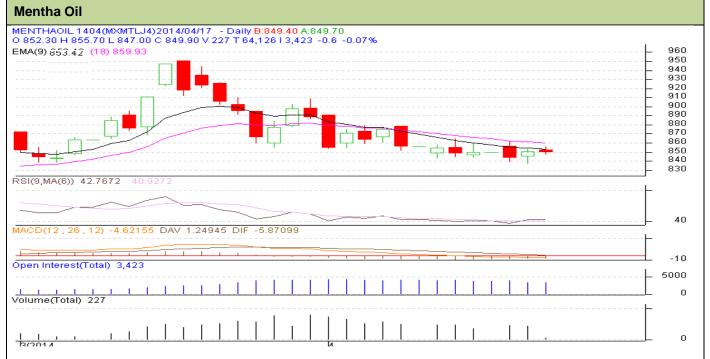

## **Technical Commentary:**

- Market is moving in the range bound as candlesticks depicts.
- Oscillator RSI is in neutral zone.
- Prices closed below 9 days EMA and below 18 days EM.
- In yesterday's trading session, candlestick shows bullishnwss.

## Strategy: Buy

| Intraday Supports & Resistances                       |     |     | S2   | S1    | PCP   | R1  | R2   |
|-------------------------------------------------------|-----|-----|------|-------|-------|-----|------|
| Mentha Oil                                            | MCX | Apr | 770  | 785   | 850.5 | 975 | 1000 |
| Intraday Trade Call*                                  |     |     | Call | Entry | T1    | T2  | SL   |
| Mentha Oil                                            | MCX | Apr | Buy  | 845   | 849   | 852 | 843  |
| *Do not carry forward the position until the next day |     |     |      |       |       |     |      |