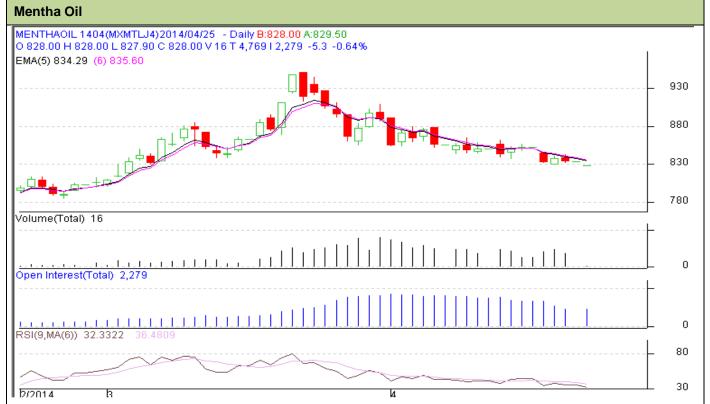

Commodity: Mentha Oil Exchange: MCX
Contract: April Expiry: Apr 30<sup>st</sup>, 2014

## **Technical Commentary:**

- Market is moving in the downward as candlesticks depicts.
- Oscillator RSI is in neutral zone.
- Prices closed below 9 days EMA and below 18 days EM.
- In yesterday's trading session, candlestick shows bearishness.

## Strategy: Sell

| Intraday Supports & Resistances                        |     |     | S2   | S1    | PCP   | R1  | R2    |
|--------------------------------------------------------|-----|-----|------|-------|-------|-----|-------|
| Mentha Oil                                             | MCX | Apr | 770  | 785   | 833.3 | 975 | 1000  |
| Intraday Trade Call*                                   |     |     | Call | Entry | T1    | T2  | SL    |
| Mentha Oil                                             | MCX | Apr | Sell | 838   | 834   | 831 | 839.5 |
| *Do not carry forward the position until the next day. |     |     |      |       |       |     |       |