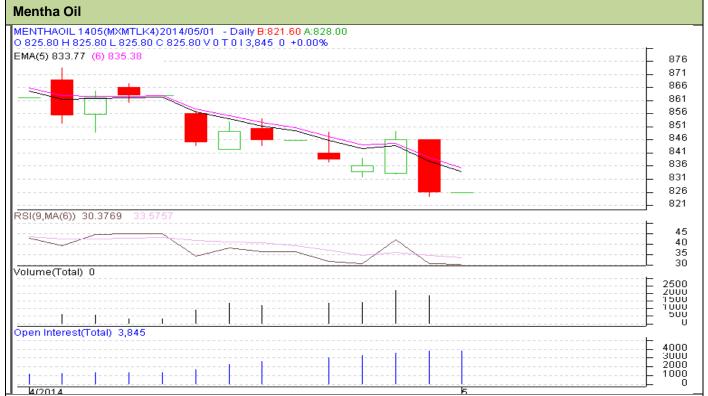

Commodity: Mentha Oil Exchange: MCX
Contract: May Expiry: May 31<sup>st</sup>, 2014

## **Technical Commentary:**

- Market is moving in the downward, as candlesticks depicts.
- Oscillator RSI is in neutral zone.
- Prices closed below 9 days EMA and above 18 days EM.
- In yesterday's trading session, candlestick shows bearishness.

| Strategy: Sell                                        |     |     |      |       |       |     |      |
|-------------------------------------------------------|-----|-----|------|-------|-------|-----|------|
| Intraday Supports & Resistances                       |     |     | S2   | S1    | PCP   | R1  | R2   |
| Mentha Oil                                            | MCX | May | 770  | 785   | 825.8 | 975 | 1000 |
| Intraday Trade Call*                                  |     |     | Call | Entry | T1    | T2  | SL   |
| Mentha Oil                                            | MCX | May | Sell | 835   | 831   | 828 | 837  |
| *Do not carry forward the position until the next day |     |     |      |       |       |     |      |