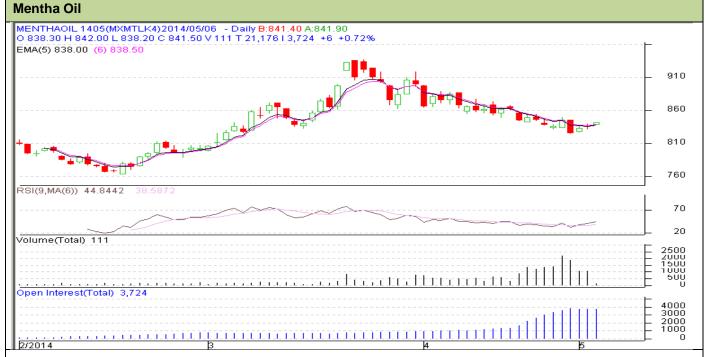

## **Technical Commentary:**

- Market is moving in the downward, as candlesticks depicts.
- Oscillator RSI is in neutral zone.
- Prices closed below 9 days EMA and above 18 days EM.
- In yesterday's trading session, candlestick shows indecision.