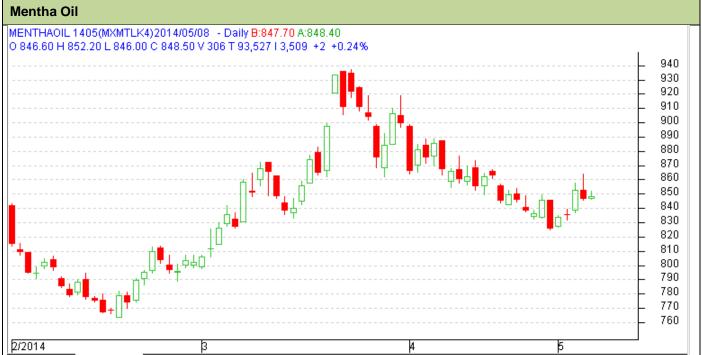

## **Technical Commentary:**

- Market is moving in the range bound, as candlesticks depicts.
- Oscillator RSI is in neutral zone.
- Prices closed below 9 days EMA and above 18 days EM.
- In yesterday's trading session, candlestick shows bullishness.

| Sti | rat | 60 | ıv: | Rı | w |
|-----|-----|----|-----|----|---|
|     |     |    |     |    |   |

| •                                                     |     |     |      |       |       |     |     |  |  |  |
|-------------------------------------------------------|-----|-----|------|-------|-------|-----|-----|--|--|--|
| Intraday Supports & Resistances                       |     |     | S2   | S1    | PCP   | R1  | R2  |  |  |  |
| Mentha Oil                                            | MCX | May | 775  | 800   | 846.5 | 900 | 925 |  |  |  |
| Intraday Trade Call*                                  |     |     | Call | Entry | T1    | T2  | SL  |  |  |  |
| Mentha Oil                                            | MCX | May | Buy  | 846   | 850   | 852 | 844 |  |  |  |
| *Do not carry forward the position until the next day |     |     |      |       |       |     |     |  |  |  |