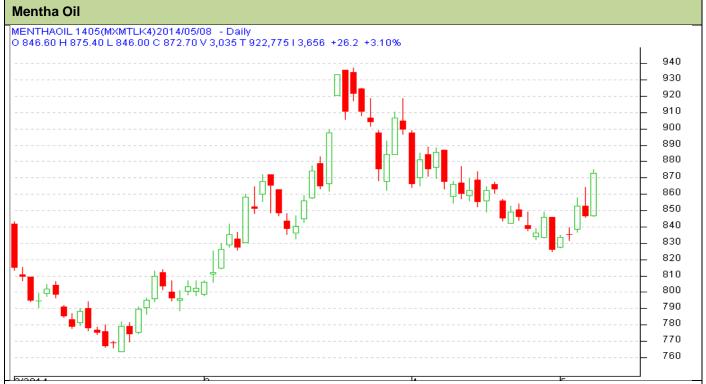

## **Technical Commentary:**

- Market is moving in the upward, as candlesticks depicts.
- Oscillator RSI is in neutral zone.
- Prices closed below 9 days EMA and above 18 days EM.
- In yesterday's trading session, candlestick shows bullishness.

| Strategy: Buy                   |     |     |      |       |       |     |      |
|---------------------------------|-----|-----|------|-------|-------|-----|------|
| Intraday Supports & Resistances |     |     | S2   | S1    | PCP   | R1  | R2   |
| Mentha Oil                      | MCX | May | 775  | 800   | 872.7 | 975 | 1000 |
| Intraday Trade Call*            |     |     | Call | Entry | T1    | T2  | SL   |
| Mentha Oil                      | MCX | May | Buy  | 870   | 875   | 877 | 868  |