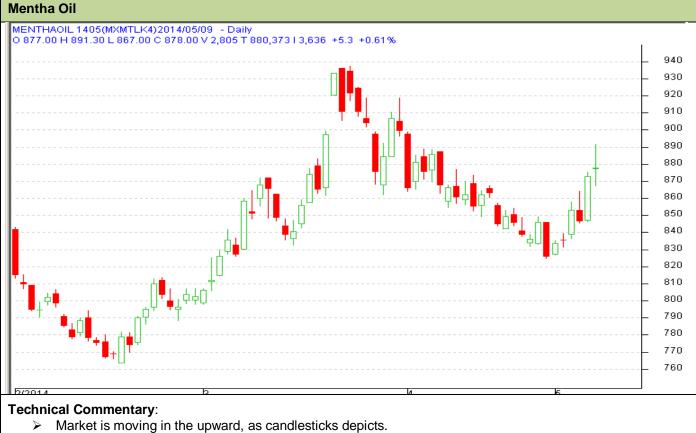

Commodity: Mentha Oil Contract: May

## Exchange: MCX Expiry: May 31<sup>st</sup>, 2014

- Oscillator RSI is in neutral zone.
- > Prices closed below 9 days EMA and above 18 days EM.
- In yesterday's trading session, candlestick shows indecision.

| Strategy: Wait                  |                   |                 |        |       |     |     |      |
|---------------------------------|-------------------|-----------------|--------|-------|-----|-----|------|
| Intraday Supports & Resistances |                   |                 | S2     | S1    | PCP | R1  | R2   |
| Mentha Oil                      | MCX               | Мау             | 775    | 800   | 878 | 975 | 1000 |
| Intraday Trade Call*            |                   |                 | Call   | Entry | T1  | T2  | SL   |
| Mentha Oil                      | MCX               | May             | Wait   | -     | -   | -   | -    |
| *Do not carry fo                | prward the positi | on until the ne | t day. |       |     |     |      |