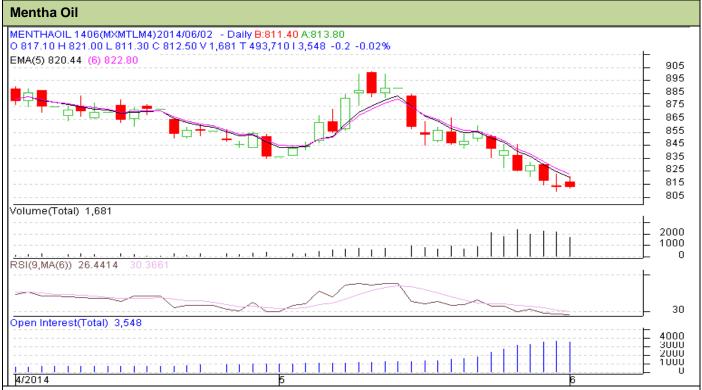

## **Technical Commentary:**

- Market is in downward movement as candlesticks depicts.
- > Oscillator RSI is near oversold zone.
- > Rise in OI and fall in price indicates short buildup.
- Last candle depicts bearishness in market.

| Strategy: | Se | II |
|-----------|----|----|
|-----------|----|----|

| Intraday Supports & Resistances                        |     |      | S2   | S1    | PCP   | R1    | R2    |  |  |
|--------------------------------------------------------|-----|------|------|-------|-------|-------|-------|--|--|
| Mentha Oil                                             | MCX | June | 795  | 805   | 812.5 | 855.7 | 866.6 |  |  |
| Intraday Trade Call*                                   |     |      | Call | Entry | T1    | T2    | SL    |  |  |
| Mentha Oil                                             | MCX | June | Sell | 820   | 816   | 814   | 821   |  |  |
| *Do not carry forward the position until the next day. |     |      |      |       |       |       |       |  |  |