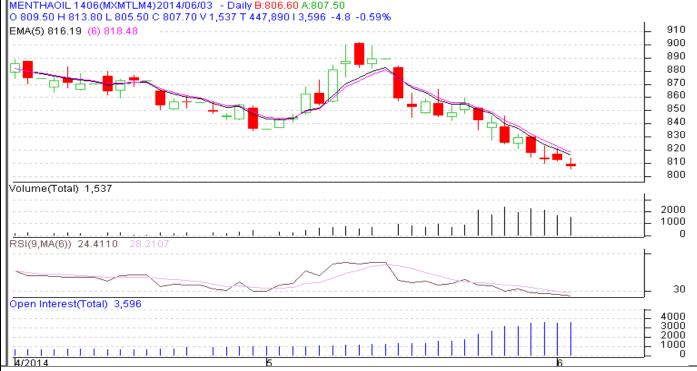

## Exchange: MCX Expiry: June 30<sup>th</sup>, 2014

Contract: June Mentha Oil MENTHAOIL 1406(MXMTLM4)2014/06/03 - Daily B:806.60 A:807.50 0 809.50 H 813.80 L 805.50 C 807.70 V 1,537 T 447,890 I 3,596 -4.8 -0

## **Technical Commentary:**

- Market is in downward movement as candlesticks depicts.
- Oscillator RSI is near oversold zone.
- > Rise in OI and fall in price indicates short buildup.
- Last candle depicts bearishness in market.

| Strategy: Sell                  |                 |                   |         |            |       |       |       |
|---------------------------------|-----------------|-------------------|---------|------------|-------|-------|-------|
| Intraday Supports & Resistances |                 |                   | S2      | <b>S</b> 1 | PCP   | R1    | R2    |
| Mentha Oil                      | MCX             | June              | 795     | 800        | 807.7 | 855.7 | 866.6 |
| Intraday Trade Call*            |                 |                   | Call    | Entry      | T1    | T2    | SL    |
| Mentha Oil                      | MCX             | June              | Sell    | 816        | 812   | 809   | 818   |
| *Do not carry fo                | rward the posit | ion until the nex | kt day. |            |       |       |       |