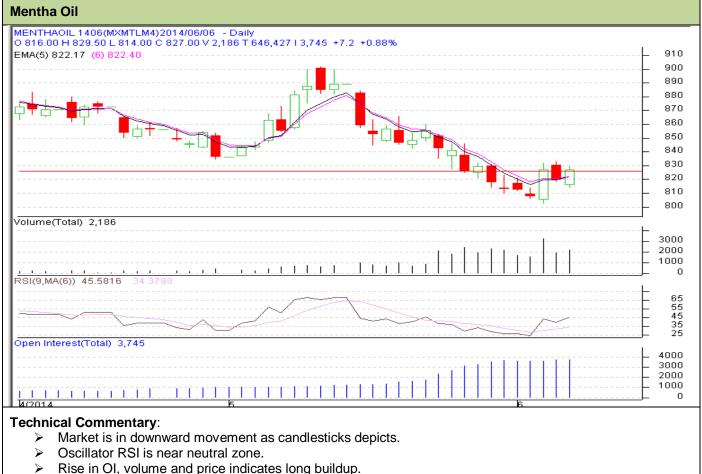

## Commodity: Mentha Oil Contract: June

## Exchange: MCX Expiry: June 30<sup>th</sup>, 2014

Last candle depicts bullishness in market.

| Strategy: Sell                  |                 |                  |         |       |     |       |       |
|---------------------------------|-----------------|------------------|---------|-------|-----|-------|-------|
| Intraday Supports & Resistances |                 |                  | S2      | S1    | PCP | R1    | R2    |
| Mentha Oil                      | MCX             | June             | 795     | 800   | 827 | 855.7 | 866.6 |
| Intraday Trade Call*            |                 |                  | Call    | Entry | T1  | T2    | SL    |
| Mentha Oil                      | MCX             | June             | Sell    | 835   | 830 | 827   | 837   |
| *Do not carry for               | rward the posit | ion until the ne | kt day. |       |     |       |       |