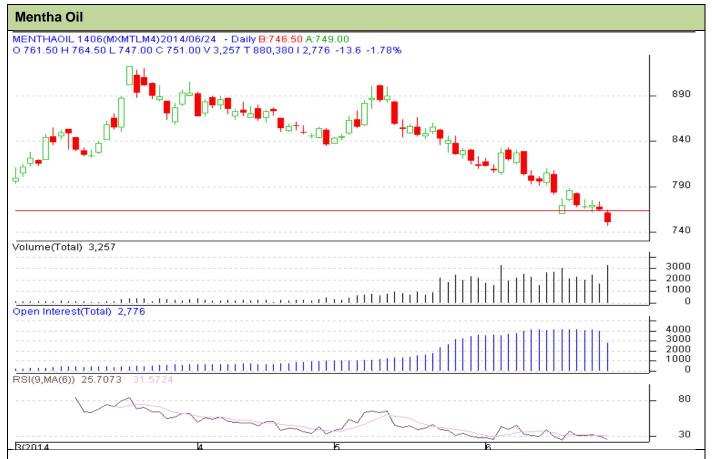

## **Technical Commentary:**

- Market is in downward movement as candlesticks depicts.
- Oscillator RSI is near to oversold zone.
- Last candle depicts bearishness in market.

## Strategy: Sell

| Intraday Supports & Resistances |                 |                  | S2    | S1    | PCP | R1  | R2  |
|---------------------------------|-----------------|------------------|-------|-------|-----|-----|-----|
| Mentha Oil                      | MCX             | June             | 740   | 750   | 751 | 810 | 850 |
| Intraday Trade Call*            |                 |                  | Call  | Entry | T1  | T2  | SL  |
| Mentha Oil                      | MCX             | June             | Sell  | 769   | 765 | 762 | 771 |
| *Do not corry for               | word the positi | on until the nev | t dov |       |     |     |     |