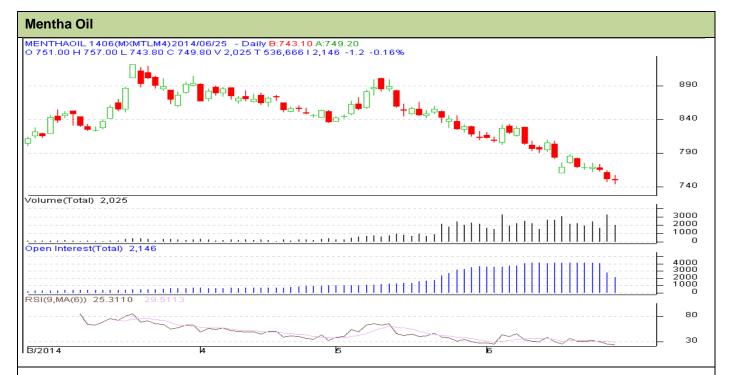

Contract: June- Expiry: June 30th, 2014

## **Technical Commentary:**

- Market is in downward movement as candlesticks depicts.
- Oscillator RSI is near to oversold zone.
- Last candle depicts bearishness in market.

| Strategy: Sell                                         |     |      |      |       |       |     |     |
|--------------------------------------------------------|-----|------|------|-------|-------|-----|-----|
| Intraday Supports & Resistances                        |     |      | S2   | S1    | PCP   | R1  | R2  |
| Mentha Oil                                             | MCX | June | 740  | 750   | 749.8 | 810 | 850 |
| Intraday Trade Call*                                   |     |      | Call | Entry | T1    | T2  | SL  |
| Mentha Oil                                             | MCX | June | Sell | 758   | 752   | 750 | 763 |
| *Do not carry forward the position until the next day. |     |      |      |       |       |     |     |