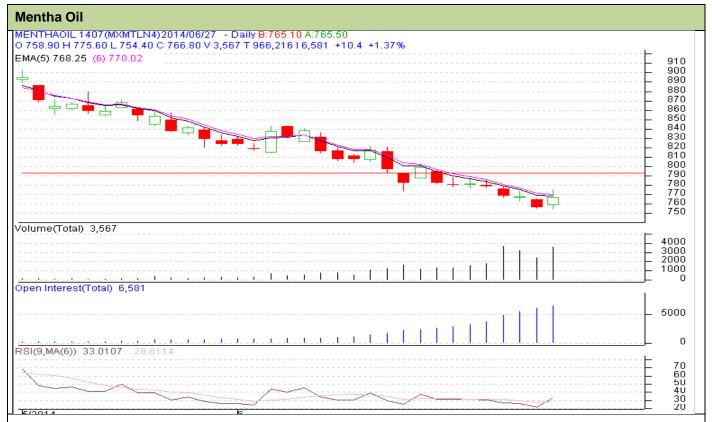

## **Technical Commentary:**

- Market is in downward movement as candlesticks depicts.
- Oscillator RSI is near to neutral zone.
- Last candle depicts bullishness in market.

| Strategy | : : | Sell |
|----------|-----|------|
|----------|-----|------|

| Intraday Supports & Resistances                        |     |      | S2    | <b>S</b> 1 | PCP   | R1  | R2  |  |  |
|--------------------------------------------------------|-----|------|-------|------------|-------|-----|-----|--|--|
| Mentha Oil                                             | MCX | July | 740   | 750        | 766.8 | 810 | 850 |  |  |
| Intraday Trade Call*                                   |     | Call | Entry | T1         | T2    | SL  |     |  |  |
| Mentha Oil                                             | MCX | July | Sell  | 774        | 770   | 768 | 776 |  |  |
| *Do not carry forward the position until the next day. |     |      |       |            |       |     |     |  |  |