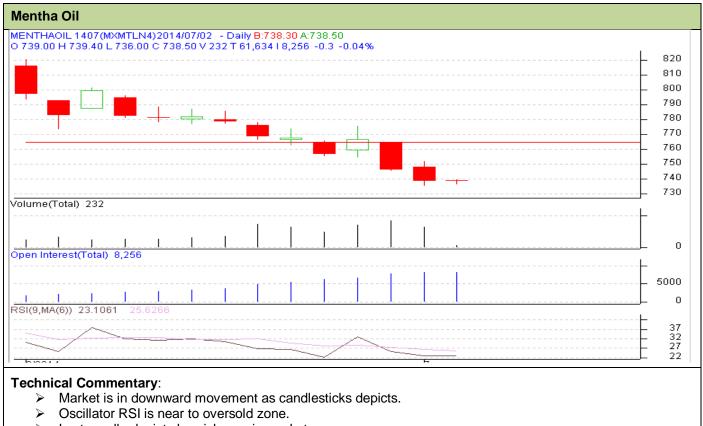

Contract: July-Expiry: July 31, 2014

Last candle depicts bearishness in market.

| Strategy: Sell                                         |     |      |      |       |       |     |     |
|--------------------------------------------------------|-----|------|------|-------|-------|-----|-----|
| Intraday Supports & Resistances                        |     |      | S2   | S1    | PCP   | R1  | R2  |
| Mentha Oil                                             | MCX | July | 720  | 725   | 738.8 | 810 | 850 |
| Intraday Trade Call*                                   |     |      | Call | Entry | T1    | T2  | SL  |
| Mentha Oil                                             | MCX | July | Sell | 744   | 738   | 736 | 746 |
| *Do not carry forward the position until the next day. |     |      |      |       |       |     |     |