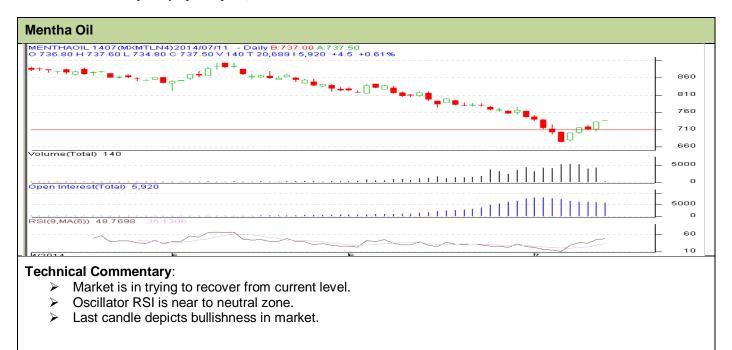

## Contract: July-Expiry: July 31, 2014



| Strategy: Buy                                          |     |      |      |       |     |     |     |
|--------------------------------------------------------|-----|------|------|-------|-----|-----|-----|
| Intraday Supports & Resistances                        |     |      | S2   | S1    | PCP | R1  | R2  |
| Mentha Oil                                             | MCX | July | 660  | 671   | 733 | 760 | 787 |
| Intraday Trade Call*                                   |     |      | Call | Entry | T1  | T2  | SL  |
| Mentha Oil                                             | MCX | July | Buy  | 730   | 736 | 738 | 728 |
| *Do not carry forward the position until the next day. |     |      |      |       |     |     |     |

to not carry forward the position until the next day.

## Disc