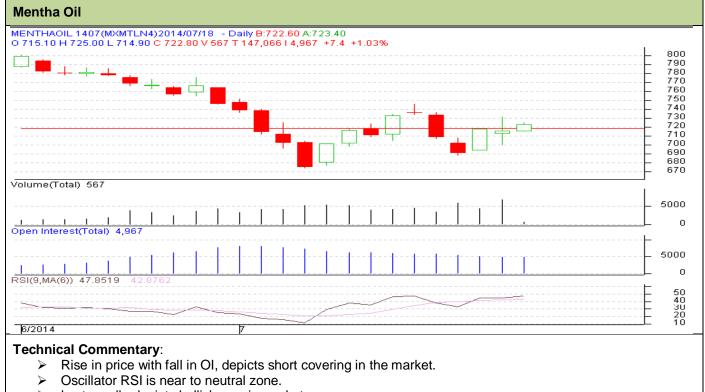

Contract: July- Expiry: July 31, 2014

Last candle depicts bullishness in market.

| S+ | rat | eg  | \/· | Ri | 11/ |
|----|-----|-----|-----|----|-----|
| UL | u   | .cg | у.  |    | чy  |

| Intraday Supports & Resistances |                |                   | S2   | S1    | PCP   | R1  | R2  |
|---------------------------------|----------------|-------------------|------|-------|-------|-----|-----|
| Mentha Oil                      | MCX            | July              | 660  | 671   | 715.4 | 760 | 787 |
| Intraday Trade Call*            |                |                   | Call | Entry | T1    | T2  | SL  |
| Mentha Oil                      | MCX            | July              | Buy  | 712   | 716   | 718 | 710 |
| *Do not carry forwa             | ard the positi | on until the next | dav. |       |       |     |     |