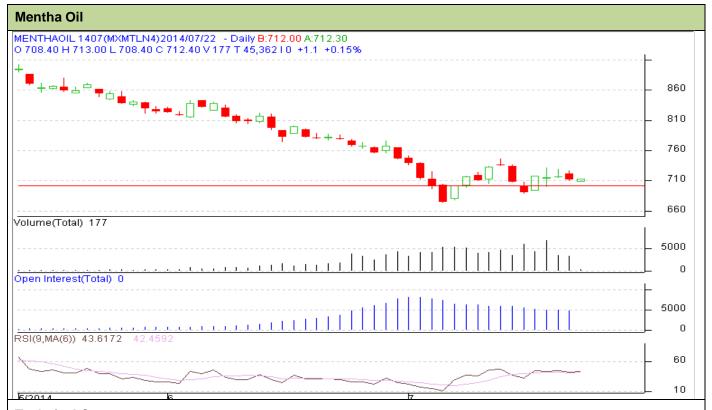

## **Technical Commentary:**

- Fall in price with fall in OI, depicts long liquidation in the market.
- Oscillator RSI is near to neutral zone.
- Last candle depicts bearishness in market.

| Stra | tegy: | Buv |
|------|-------|-----|
|      | 3, -  | ,   |

| Intraday Supports & Resistances                       |     | S2   | S1    | PCP | R1    | R2  |     |  |  |
|-------------------------------------------------------|-----|------|-------|-----|-------|-----|-----|--|--|
| Mentha Oil                                            | MCX | July | 660   | 671 | 711.3 | 760 | 787 |  |  |
| Intraday Trade Call*                                  |     | Call | Entry | T1  | T2    | SL  |     |  |  |
| Mentha Oil                                            | MCX | July | Buy   | 706 | 709   | 712 | 704 |  |  |
| *Do not count forward the position until the post day |     |      |       |     |       |     |     |  |  |