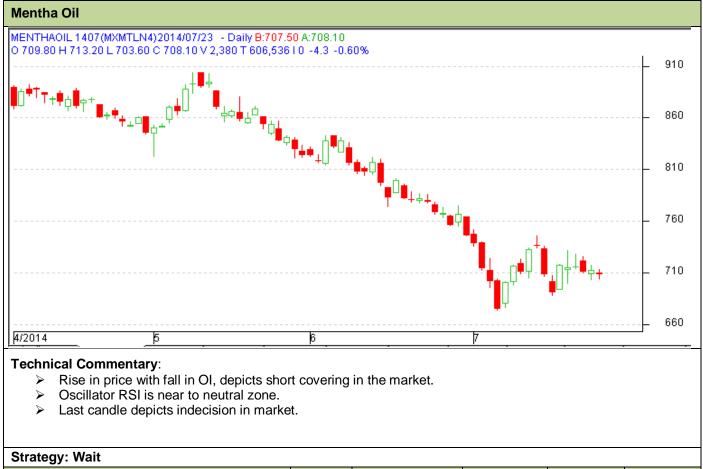

## Contract: July-Expiry: July 31, 2014

| Intraday Supports & Resistances |                  |                 | S2      | S1    | PCP   | R1  | R2  |
|---------------------------------|------------------|-----------------|---------|-------|-------|-----|-----|
| Mentha Oil                      | MCX              | July            | 660     | 671   | 708.1 | 760 | 787 |
| Intraday Trade Call*            |                  |                 | Call    | Entry | T1    | T2  | SL  |
| Mentha Oil                      | MCX              | July            | Wait    | -     | -     | -   | -   |
| *Do not carry for               | rward the positi | on until the ne | xt day. |       |       |     |     |