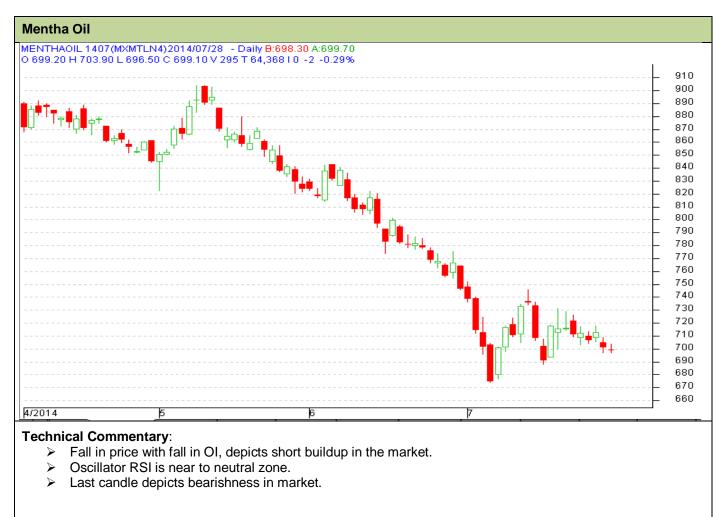

Contract: July-Expiry: July 31, 2014

## Strategy: Sell

| Intraday Supports & Resistances                        |     |      | S2   | S1    | PCP   | R1  | R2  |
|--------------------------------------------------------|-----|------|------|-------|-------|-----|-----|
| Mentha Oil                                             | MCX | July | 660  | 671   | 701.1 | 760 | 787 |
| Intraday Trade Call*                                   |     |      | Call | Entry | T1    | T2  | SL  |
| Mentha Oil                                             | MCX | July | Sell | 705   | 702   | 699 | 706 |
| *Do not carry forward the position until the next day. |     |      |      |       |       |     |     |