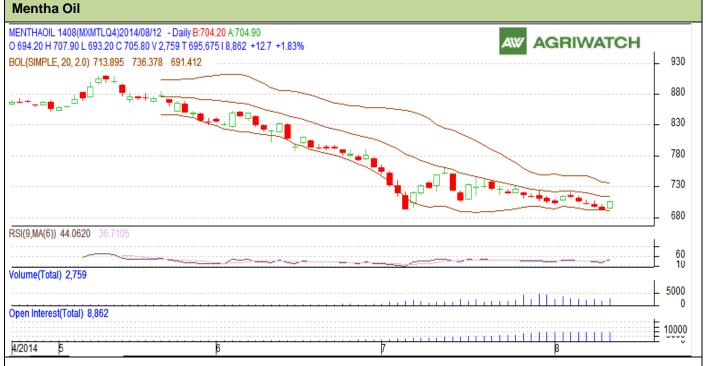

## **Technical Commentary:**

- Market is in downward movement as candlesticks depicts.
- Oscillator RSI is in neutral zone.
- Fall in OI and rise in price indicates short covering.

| S | tr | a | t | е | a | ν | • | S | e | ı | ı |
|---|----|---|---|---|---|---|---|---|---|---|---|
|   |    |   |   |   |   |   |   |   |   |   |   |

| Intraday Suppo                                        | orts & Resistar | nces | S2   | S1    | PCP   | R1  | R2    |  |  |  |
|-------------------------------------------------------|-----------------|------|------|-------|-------|-----|-------|--|--|--|
| Mentha Oil                                            | MCX             | Aug  | 665  | 685   | 705.8 | 735 | 750   |  |  |  |
| Intraday Trade                                        | Call*           |      | Call | Entry | T1    | T2  | SL    |  |  |  |
| Mentha Oil                                            | MCX             | Aug  | Sell | 707   | 703   | 701 | 709.3 |  |  |  |
| *Do not carry forward the position until the next day |                 |      |      |       |       |     |       |  |  |  |