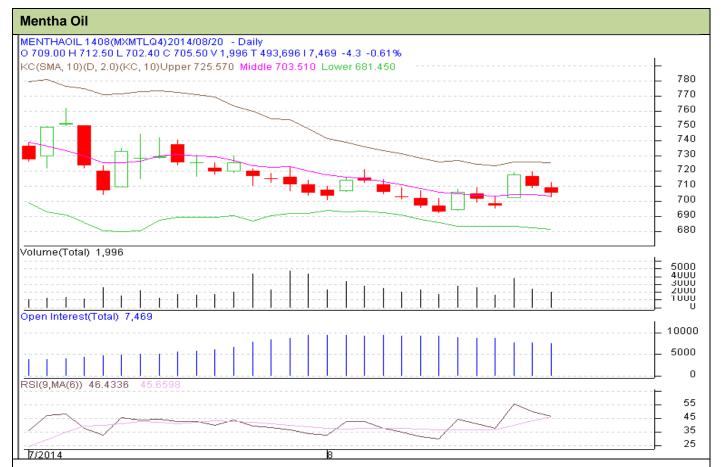

## **Technical Commentary:**

- Fall in price with fall in OI, depicts long liquidation in the market.
- Oscillator RSI is near to neutral zone.
- Last candle depicts bearishness in market.

| C+: | rat | 2  |    | Sel | ı |
|-----|-----|----|----|-----|---|
| Jι  | ıαι | Сy | у. | Sei | ı |

| Intraday Supports & Resistances                  |     |     | S2   | S1    | PCP   | R1  | R2  |  |  |  |  |
|--------------------------------------------------|-----|-----|------|-------|-------|-----|-----|--|--|--|--|
| Mentha Oil                                       | MCX | Aug | 680  | 690   | 705.5 | 735 | 762 |  |  |  |  |
| Intraday Trade Call*                             |     |     | Call | Entry | T1    | T2  | SL  |  |  |  |  |
| Mentha Oil                                       | MCX | Aug | Sell | 714   | 710   | 706 | 715 |  |  |  |  |
| *December 2015 and the control of the control of |     |     |      |       |       |     |     |  |  |  |  |