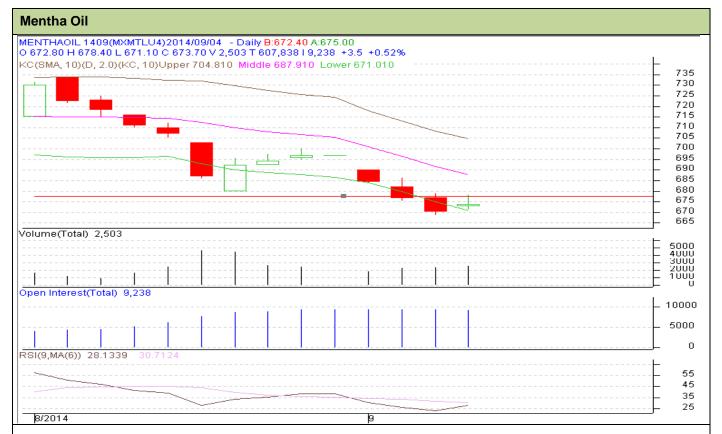

## **Technical Commentary:**

- Fall in price with fall in OI, depicts long liquidation in the market.
- Oscillator RSI is near to neutral zone.
- > Last candle depicts indecision in market.

| Str | ate         | av. | S | ااء |
|-----|-------------|-----|---|-----|
| oн  | <i>a</i> ıe | uv. |   |     |

| 3,                                                    |     |      |      |       |       |     |     |  |  |  |
|-------------------------------------------------------|-----|------|------|-------|-------|-----|-----|--|--|--|
| Intraday Supports & Resistances                       |     |      | S2   | S1    | PCP   | R1  | R2  |  |  |  |
| Mentha Oil                                            | MCX | Sept | 650  | 655   | 673.7 | 684 | 694 |  |  |  |
| Intraday Trade Call*                                  |     |      | Call | Entry | T1    | T2  | SL  |  |  |  |
| Mentha Oil                                            | MCX | Sept | Sell | 679   | 676   | 675 | 680 |  |  |  |
| *Do not carry forward the position until the next day |     |      |      |       |       |     |     |  |  |  |