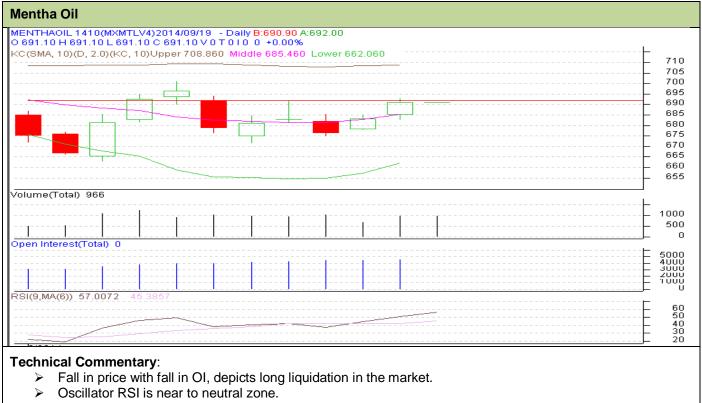

## Contract: Oct- Expiry: Oct 31, 2014

> Last candle depicts bullishness in market.

| Strategy: Buy                   |                  |                   |        |       |       |     |     |
|---------------------------------|------------------|-------------------|--------|-------|-------|-----|-----|
| Intraday Supports & Resistances |                  |                   | S2     | S1    | PCP   | R1  | R2  |
| Mentha Oil                      | MCX              | Oct               | 650    | 655   | 691.1 | 684 | 694 |
| Intraday Trade Call*            |                  |                   | Call   | Entry | T1    | T2  | SL  |
| Mentha Oil                      | MCX              | Oct               | Buy    | 686   | 690   | 693 | 684 |
| *Do pot corry f                 | anword the posit | ion until the new | rt dov |       |       |     |     |