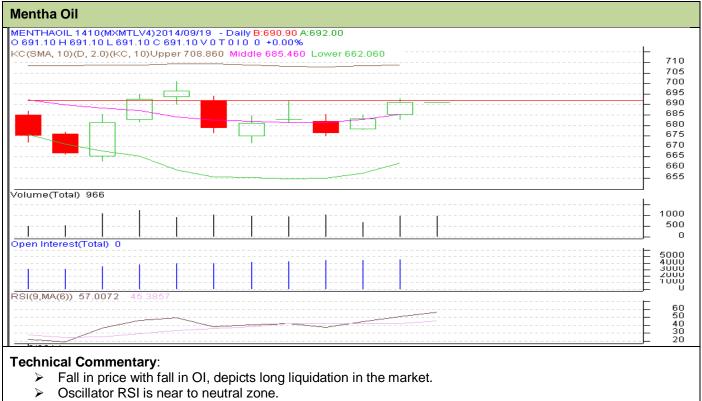

## Contract: Oct- Expiry: Oct 31, 2014

> Last candle depicts bearishness in market.

| Strategy: Buy                   |                  |                   |        |       |       |     |     |
|---------------------------------|------------------|-------------------|--------|-------|-------|-----|-----|
| Intraday Supports & Resistances |                  |                   | S2     | S1    | PCP   | R1  | R2  |
| Mentha Oil                      | MCX              | Oct               | 650    | 655   | 671.1 | 744 | 760 |
| Intraday Trade Call*            |                  |                   | Call   | Entry | T1    | T2  | SL  |
| Mentha Oil                      | MCX              | Oct               | Buy    | 667   | 670   | 673 | 665 |
| *Do not corry f                 | orward the pacit | ion until the new | rt dav |       |       |     |     |